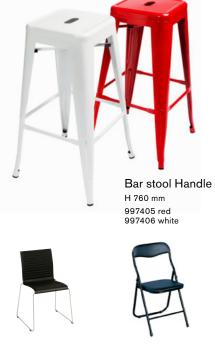

#### **Furniture**

Chair Clean H 450 mm ST99749206Lad6MÄSSAN

Chair Clap H 450 mm 997490 black

Bar stool Lumbar H 740 mm 997519 black

Chair Rib H 450 mm 997491 grey felt

Bar stool Button H 820 mm

Chair Stack H 450 mm 997484 black

997494 grey

Chair Circle H 460 mm 997479 black

Bar stool Retro H 850 mm 997500

Chair Classic H 460 mm 997496 white З 997497 oak

Brochure

h 1800 mm

998261

stand DNA