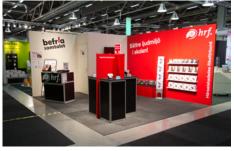

The example below shows Small Meeting Aluminum with the following add-on options: 1 sqm extended

0.5 sqm vinyl on wall, 2 printed wall modules. The available add-on options

are presented in this folder.