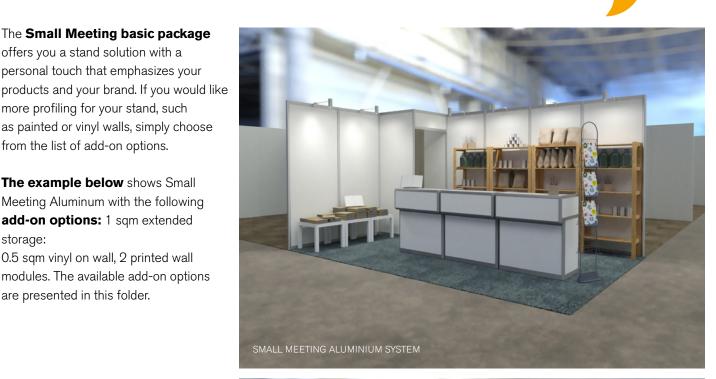

#### STAND SOLUTION **Small Meeting**

The Small Meeting basic package offers you a stand solution with a personal touch that emphasizes your

more profiling for your stand, such as painted or vinyl walls, simply choose

The example below shows Small Meeting Aluminum with the following add-on options: 1 sqm extended

0.5 sqm vinyl on wall, 2 printed wall modules. The available add-on options

are presented in this folder.

from the list of add-on options.

storage: