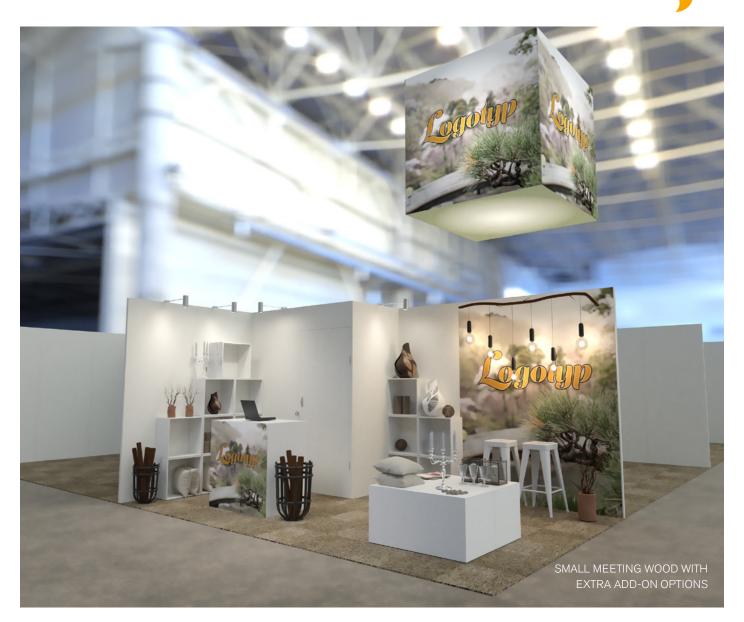

# Stockholmsmässan's smartest stand solution **SMALL MEETING**

WOOD OR ALUMINUM SYSTEM

Regardless if you are a first-time exhibitor or looking for a smart package solution, Small Meeting is an excellent choice. Stockholmsmässan offers a total solution for your stand so that you can focus on your business. Simply select the furniture you want, order it and it will be delivered to your stand – in time for the event!

#### STAND SOLUTION **Small Meeting**

The Small Meeting basic package offers you a stand solution with a personal touch that emphasizes your

more profiling for your stand, such as painted or vinyl walls, simply choose

SMALL MEETING WOOD WITH ADD-ON OPTION

SMALL MEETING WOOD WITH ADD-ON OPTIONS