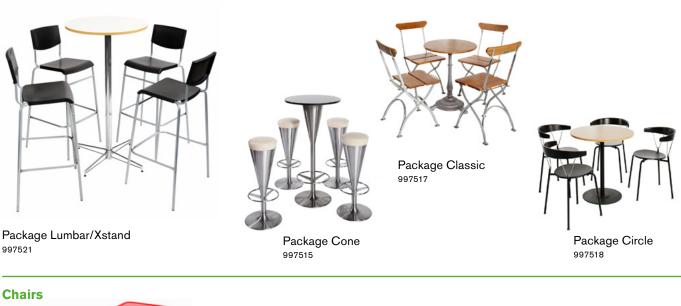

#### **Furniture**

Chair Clean H 450 mm ST99749206Lad6MÄSSAN

Chair Clap H 450 mm 997490 black

Bar stool Lumbar H 740 mm 997519 black

Chair Rib H 450 mm 997491 grey felt

Bar stool Button H 820 mm

Chair Stack H 450 mm 997484 black

997494 grey

Chair Circle H 460 mm 997479 black

Bar stool Retro H 850 mm 997500

Chair Classic H 460 mm 997496 white З 997497 oak

Brochure

h 1800 mm

998261

stand DNA