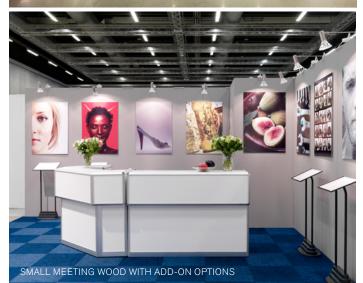

The example below shows Small Meeting Aluminum with the following add-on options: 1 sqm extended

0.5 sqm vinyl on wall, 2 printed wall modules. The available add-on options

are presented in this folder.

SMALL MEETING WOOD WITH ADD-ON OPTION

SMALL MEETING WOOD WITH ADD-ON OPTIONS