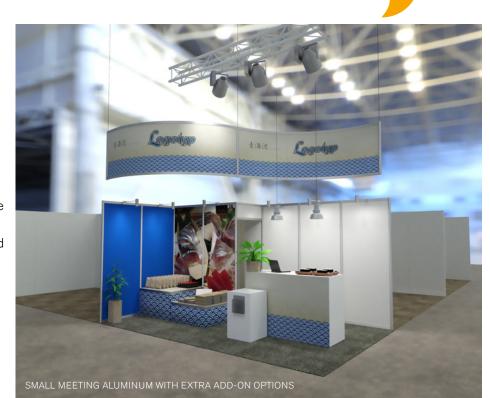

The example below shows Small Meeting Aluminum with the following add-on options: 1 sqm extended

0.5 sqm vinyl on wall, 2 printed wall modules. The available add-on options

are presented in this folder.

#### FOR MORE INFORMATION

Please contact Event Services phone + 46 8-749 44 44 or email eventservices@stockholmsmassan.se

SMALL MEETING ALUMINUM WITH ADD-ON OPTIONS

SMALL MEETING WOOD WITH ADD-ON OPTIONS