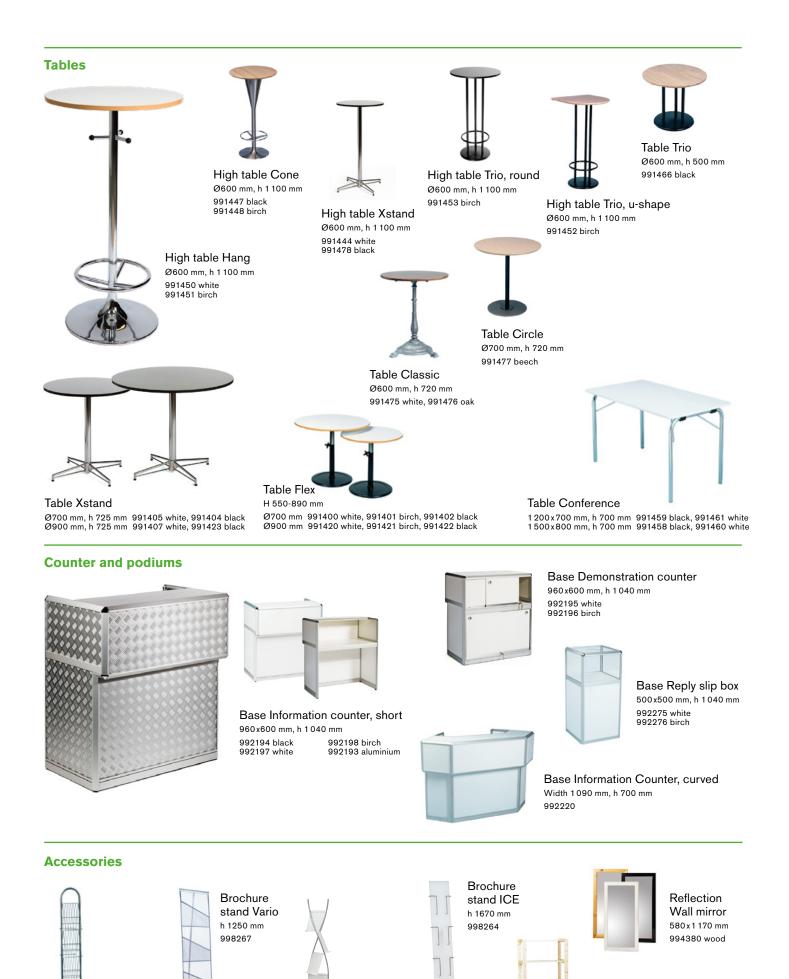

# The difference is in the details.

At Stockholmsmässan we have everything you need to decorate your stand, from functional furniture to selected Swedish design. Use counters, chairs and tables that suit your needs and create the right conditions for the kind of meetings you would like to have.

Below you will find the selection of furniture that is available and included in the stand solution. Simply select the furniture you want, order it and it will be delivered to your stand - in time for the event!

If you would like to add any further product or service to your stand, you will find our complete product offering in our Event Services Catalogue.

#### **Furniture**

Chair Clean H 450 mm ST99749206Lad6MÄSSAN

Chair Clap H 450 mm 997490 black

Bar stool Lumbar H 740 mm 997519 black

Chair Rib H 450 mm 997491 grey felt

Bar stool Button H 820 mm

Chair Stack H 450 mm 997484 black

997494 grey

Chair Circle H 460 mm 997479 black

Bar stool Retro H 850 mm 997500

Chair Classic H 460 mm 997496 white З 997497 oak

Brochure

h 1800 mm

998261

stand DNA

Brochure

h 1 930 mm

998262

stand Tower

Storing, Storage shelf 860x330 mm, h 1 760 mm 993340 wood