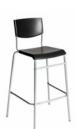

#### **Furniture**

Chair Clean H 450 mm ST99749206Lad6MÄSSAN

Chair Clap H 450 mm 997490 black

Bar stool Lumbar H 740 mm 997519 black

Chair Rib H 450 mm 997491 grey felt

Bar stool Button H 820 mm

Chair Stack H 450 mm 997484 black

997494 grey

Chair Circle H 460 mm 997479 black

Bar stool Retro H 850 mm 997500

Chair Classic H 460 mm 997496 white З 997497 oak

Brochure

h 1800 mm

998261

stand DNA