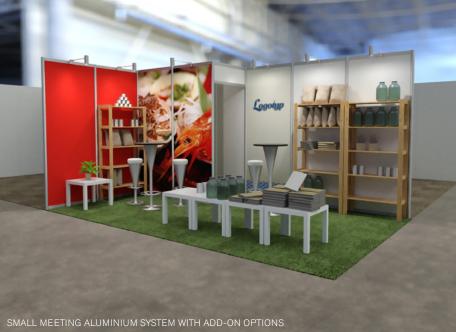

### **More examples**

The illustration to the right shows a Small Meeting aluminum stand package with the following add-on options:

- Extended storage, 0.5 sqm
- Easy-stick vinyl on walls and counter
- 2 printed wall modules
- Hanging curved, aluminum frame with printed forex
- Shelves
- Module, Bridge Table, Cabinet & Fridge
- 2 podiums 1x1 m (600 and 400 mm tall) with carpeting on top and wrapped with printed banner
- White podium Display
- 3 m lighting Truss
- Waste container

#### FOR MORE INFORMATION

Please contact Event Services phone + 46 8-749 44 44 or email eventservices@stockholmsmassan.se

SMALL MEETING ALUMINUM WITH ADD-ON OPTIONS

SMALL MEETING WOOD WITH ADD-ON OPTIONS