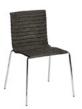

#### **Furniture**

Chair Clean H 450 mm ST99749206Lad6MÄSSAN

Chair Clap H 450 mm 997490 black

Bar stool Lumbar H 740 mm 997519 black

Chair Rib H 450 mm 997491 grey felt

Bar stool Button H 820 mm

Chair Stack H 450 mm 997484 black

997494 grey

Chair Circle H 460 mm 997479 black

Bar stool Retro H 850 mm 997500

Chair Classic H 460 mm 997496 white З 997497 oak

Brochure

h 1800 mm

998261

stand DNA